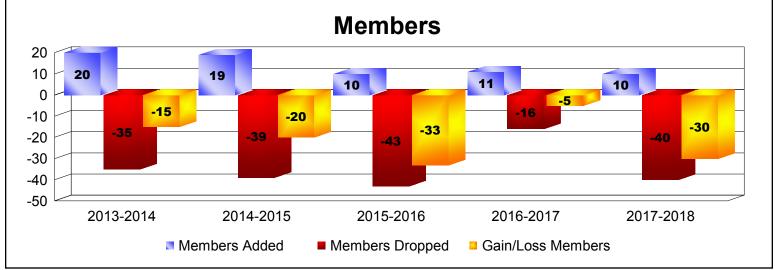

MBR0065 Page 1 of 2 8/27/2018 9:28:00AM

| Year      | New<br>Clubs | Dropped<br>Clubs | Gain/<br>Loss<br>Clubs | New<br>Members | Charter<br>Members | Reinstate<br>Members | Transfer<br>Members | Total<br>Member<br>Added | Total<br>Members<br>Dropped | Gain/<br>Loss<br>Members |
|-----------|--------------|------------------|------------------------|----------------|--------------------|----------------------|---------------------|--------------------------|-----------------------------|--------------------------|
| 2013-2014 | 0            | 0                | 0                      | 16             | 0                  | 2                    | 2                   | 20                       | -35                         | -15                      |
| 2014-2015 | 0            | 0                | 0                      | 15             | 0                  | 1                    | 3                   | 19                       | -39                         | -20                      |
| 2015-2016 | 0            | -2               | -2                     | 8              | 0                  | 2                    | 0                   | 10                       | -43                         | -33                      |
| 2016-2017 | 0            | -1               | -1                     | 11             | 0                  | 0                    | 0                   | 11                       | -16                         | -5                       |
| 2017-2018 | 0            | 0                | 0                      | 6              | 0                  | 0                    | 4                   | 10                       | -40                         | -30                      |
| Average   | 0            | -1               | -1                     | 11             | 0                  | 1                    | 2                   | 14                       | -35                         | -21                      |