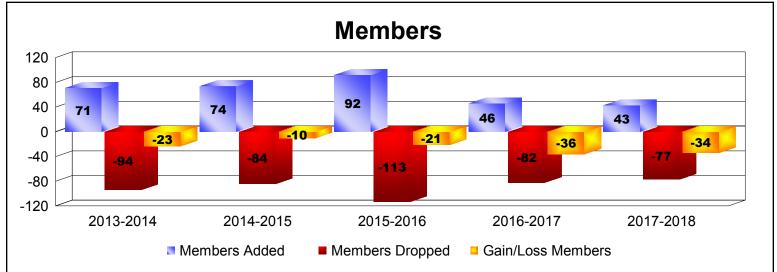

| Year      | New<br>Clubs | Dropped<br>Clubs | Gain/<br>Loss<br>Clubs | New<br>Members | Charter<br>Members | Reinstate<br>Members | Transfer<br>Members | Total<br>Member<br>Added | Total<br>Members<br>Dropped | Gain/<br>Loss<br>Members |
|-----------|--------------|------------------|------------------------|----------------|--------------------|----------------------|---------------------|--------------------------|-----------------------------|--------------------------|
| 2013-2014 | 0            | -2               | -2                     | 57             | 1                  | 1                    | 12                  | 71                       | -94                         | -23                      |
| 2014-2015 | 0            | 0                | 0                      | 65             | 2                  | 5                    | 2                   | 74                       | -84                         | -10                      |
| 2015-2016 | 1            | -3               | -2                     | 61             | 21                 | 2                    | 8                   | 92                       | -113                        | -21                      |
| 2016-2017 | 0            | -1               | -1                     | 31             | 1                  | 0                    | 14                  | 46                       | -82                         | -36                      |
| 2017-2018 | 0            | 0                | 0                      | 39             | 1                  | 0                    | 3                   | 43                       | -77                         | -34                      |
| Average   | 0            | -1               | -1                     | 51             | 5                  | 2                    | 8                   | 65                       | -90                         | -25                      |