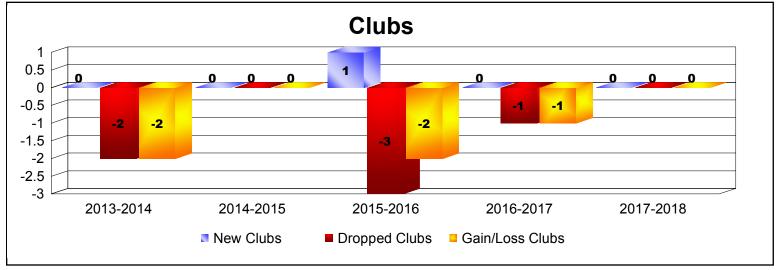

| Year      | New<br>Clubs | Dropped<br>Clubs | Gain/<br>Loss<br>Clubs | New<br>Members | Charter<br>Members | Reinstate<br>Members | Transfer<br>Members | Total<br>Member<br>Added | Total<br>Members<br>Dropped | Gain/<br>Loss<br>Members |
|-----------|--------------|------------------|------------------------|----------------|--------------------|----------------------|---------------------|--------------------------|-----------------------------|--------------------------|
| 2013-2014 | 0            | -2               | -2                     | 57             | 1                  | 1                    | 12                  | 71                       | -94                         | -23                      |
| 2014-2015 | 0            | 0                | 0                      | 65             | 2                  | 5                    | 2                   | 74                       | -84                         | -10                      |
| 2015-2016 | 1            | -3               | -2                     | 61             | 21                 | 2                    | 8                   | 92                       | -113                        | -21                      |
| 2016-2017 | 0            | -1               | -1                     | 31             | 1                  | 0                    | 14                  | 46                       | -82                         | -36                      |
| 2017-2018 | 0            | 0                | 0                      | 39             | 1                  | 0                    | 3                   | 43                       | -77                         | -34                      |
| Average   | 0            | -1               | -1                     | 51             | 5                  | 2                    | 8                   | 65                       | -90                         | -25                      |