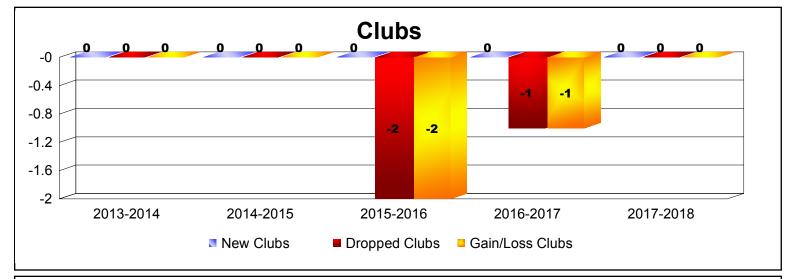

MBR0065 Page 1 of 2 8/27/2018 9:28:00AM

| Year      | New<br>Clubs | Dropped<br>Clubs | Gain/<br>Loss<br>Clubs | New<br>Members | Charter<br>Members | Reinstate<br>Members | Transfer<br>Members | Total<br>Member<br>Added | Total<br>Members<br>Dropped | Gain/<br>Loss<br>Members |
|-----------|--------------|------------------|------------------------|----------------|--------------------|----------------------|---------------------|--------------------------|-----------------------------|--------------------------|
| 2013-2014 | 0            | 0                | 0                      | 16             | 0                  | 2                    | 2                   | 20                       | -35                         | -15                      |
| 2014-2015 | 0            | 0                | 0                      | 15             | 0                  | 1                    | 3                   | 19                       | -39                         | -20                      |
| 2015-2016 | 0            | -2               | -2                     | 8              | 0                  | 2                    | 0                   | 10                       | -43                         | -33                      |
| 2016-2017 | 0            | -1               | -1                     | 11             | 0                  | 0                    | 0                   | 11                       | -16                         | -5                       |
| 2017-2018 | 0            | 0                | 0                      | 6              | 0                  | 0                    | 4                   | 10                       | -40                         | -30                      |
| Average   | 0            | -1               | -1                     | 11             | 0                  | 1                    | 2                   | 14                       | -35                         | -21                      |