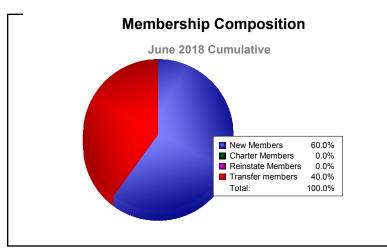

| -43                         | -33                      |
| 2016-2017 | 0            | -1               | -1                     | 11             | 0                  | 0                    | 0                   | 11                       | -16                         | -5                       |
| 2017-2018 | 0            | 0                | 0                      | 6              | 0                  | 0                    | 4                   | 10                       | -40                         | -30                      |
| Average   | 0            | -1               | -1                     | 11             | 0                  | 1                    | 2                   | 14                       | -35                         | -21                      |









MBR0065 Page 2 of 2 8/27/2018 9:28:00AM